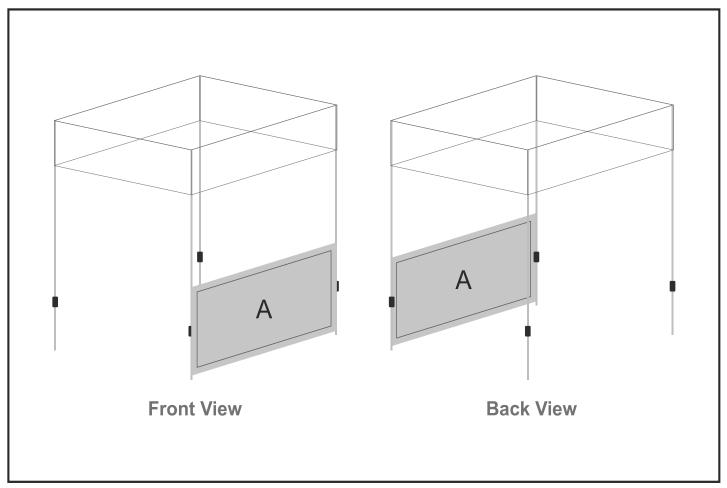

## **SKIN-2024**

Ovation Gazebo 1.5 x 1.5m Half Wall

## **Need to know:**

- Roof and walls can be printed on one side only. Printed walls can be setup to face inwards or outwards. Please see template for detailed placement.
- Acceptable file types for artwork: .pdf minimum 100dpi at 100% 200dpi at 50% 400dpi at 25%
- Convert all text to curves / paths

## **Branding Options:**

| Position | Branding Method (Branding Code) | No. of Colours | Dimension                 |
|----------|---------------------------------|----------------|---------------------------|
| Α        | Digital Display (DD)            | Full Colour    | 1586mm wide x 1081mm high |